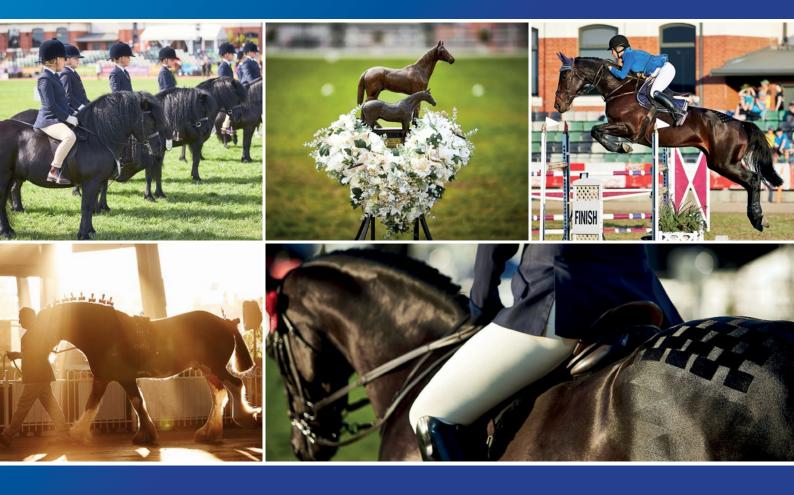

### CATALOGUE OF RESULTS 2017

ROYAL MELBOURNE SHOW

**HORSES** IN ACTION

The Royal Melbourne Show Horses in Action program celebrates the best of the best with over 2,000 entries, 600 horses and 350 riders competing across 350 classes each year.

The prestigious program includes Stock Horses, Saddle Horse and Riding classes, Showjumping, Clydesdales, Hunting and Harness.

The competition provides riders, breeders and owners with the opportunity to benchmark against some of the finest horses and riders in the country.

There's nothing quite like the prestige of winning a blue ribbon at the Royal Melbourne Show Horses in Action program which offers over \$80,000 in trophies and prize money.