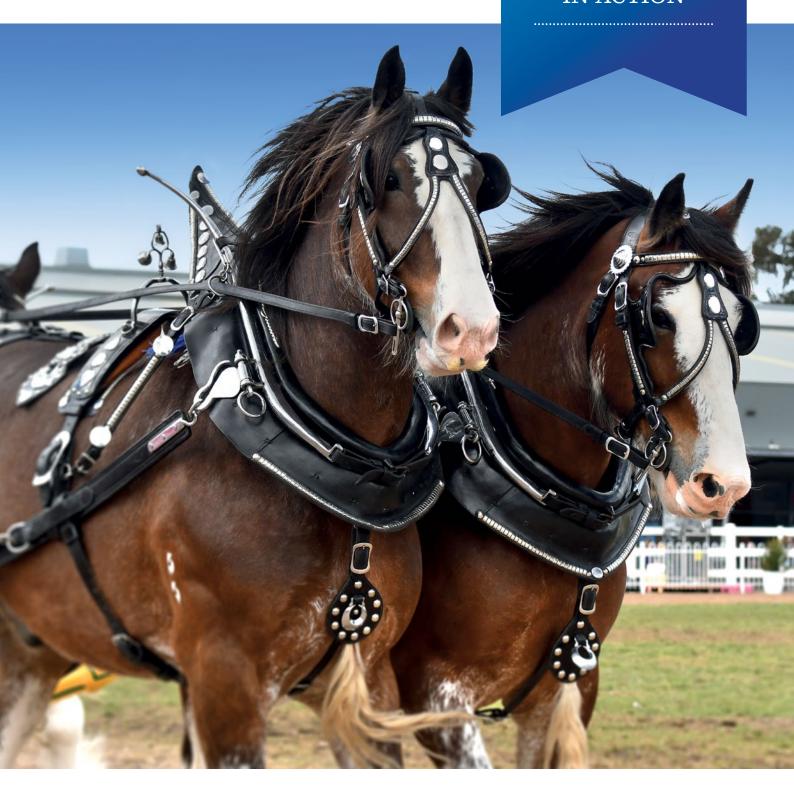

### CATALOGUE OF RESULTS 2017

ROYAL MELBOURNE SHOW

**HORSES** IN ACTION

The Royal Melbourne Show Horses in Action program celebrates the best of the best with over 2,000 entries, 600 horses and 350 riders competing across 350 classes each year.

The prestigious program includes Stock Horses, Saddle Horse and Riding classes, Showjumping, Clydesdales, Hunting and Harness.

The competition provides riders, breeders and owners with the opportunity to benchmark against some of the finest horses and riders in the country.

There's nothing quite like the prestige of winning a blue ribbon at the Royal Melbourne Show Horses in Action program which offers over \$80,000 in trophies and prize money.